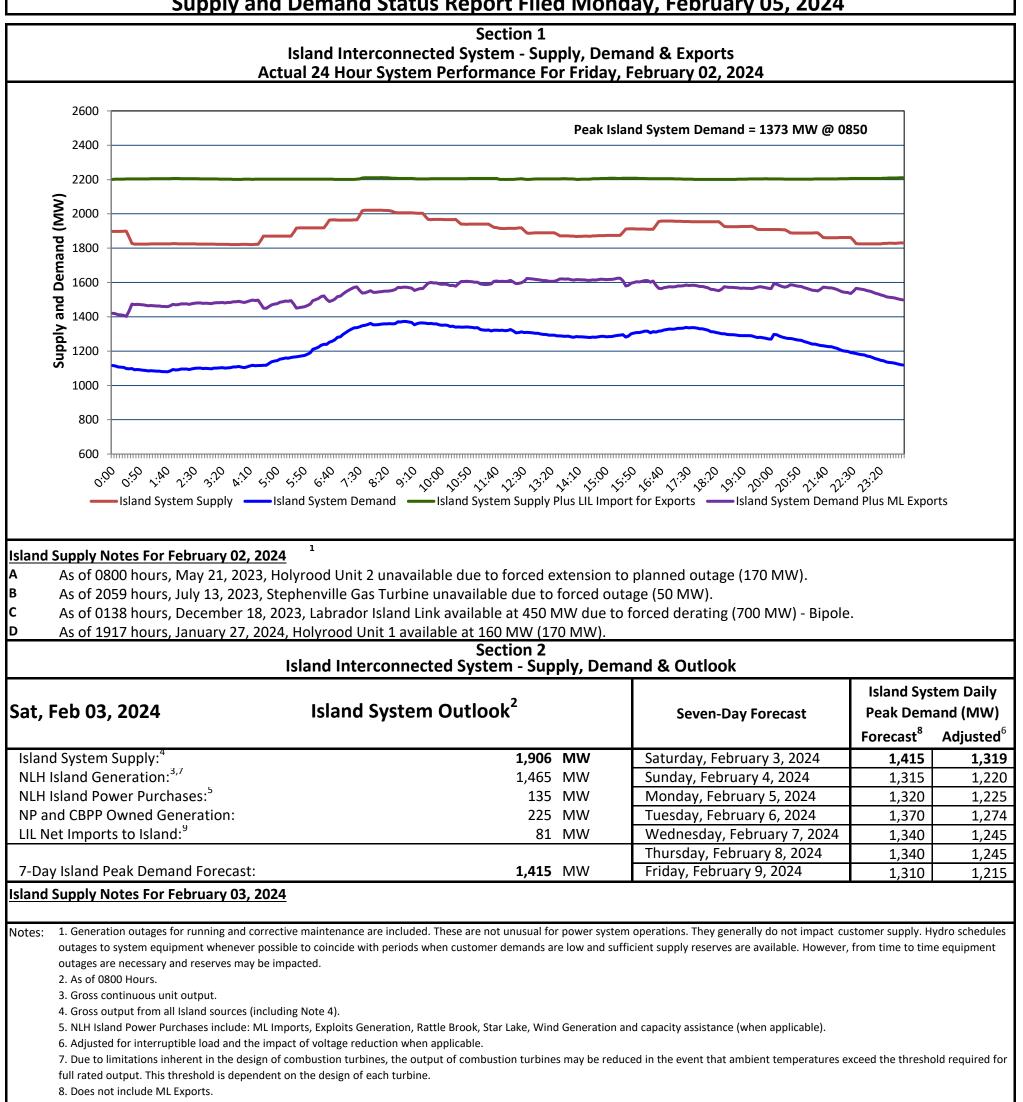

| Section 3<br>Island Peak Demand and Exports Information<br>Previous Day Actual Peak and Current Day Forecast Peak |                                                                         |                                      |                              |
|-------------------------------------------------------------------------------------------------------------------|-------------------------------------------------------------------------|--------------------------------------|------------------------------|
| Fri, Feb 02, 2024                                                                                                 | Island Peak Demand <sup>10</sup>                                        | 8:50                                 | 1,373 MW                     |
|                                                                                                                   | Exports at Peak                                                         |                                      | 200 MW                       |
|                                                                                                                   | LIL Net Imports to Island                                               |                                      | 3,173 MWh                    |
| Sat, Feb 03, 2024                                                                                                 | Forecast Island Peak Demand                                             |                                      | 1,415 MW                     |
| Notes: 10. Island Demand is supplie<br>(Deer Lake Power, DLP).                                                    | d by NLH generation and purchases, LIL Imports plus generation owned ar | nd operated by Newfoundland Power an | ld Corner Brook Pulp & Paper |